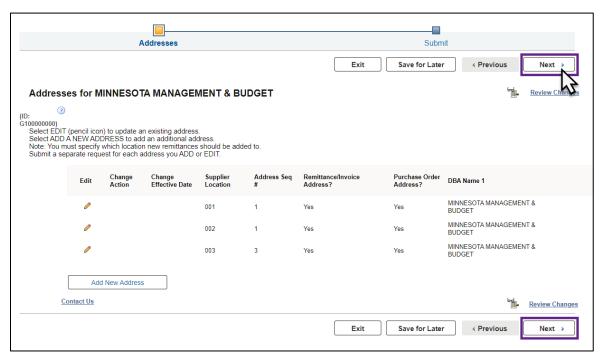

2. Enter the Supplier ID into the Supplier ID field and select the Create New Request button.

Page | 1 - Quick Reference Guide

3. The *Addresses* screen will display. Select the **Next** button.

- 4. The *Submit* screen will display. In the *Email communication* field, enter the email address you want notification sent to regarding the edits.
- 5. In the *Comments* field, enter the following comments to request the name change:
  - A note stating that a current W-9 was sent to the Supplier Support Unit.
  - A description of the name change (e.g., DBA name change), followed by your name and phone number (so the Supplier Support Unit knows who submitted the request.)
- 6. Select the **Submit** button.