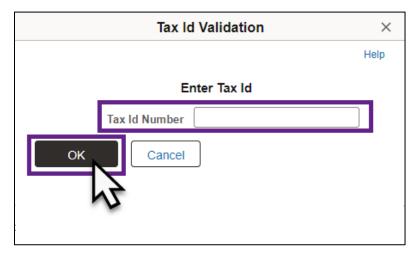

Page | 2 - Quick Reference Guide

7. The Tax Id Validation window will display. Enter the Supplier's Tax ID Number and select **OK**.