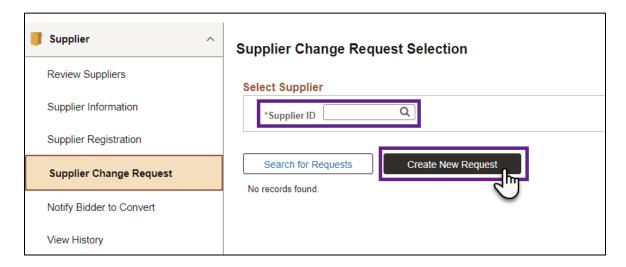

## Step 2: Request the name change for the supplier on SWIFT.

1. Navigate to the Supplier Change Request page.

| Navigation Option     | Navigation Path                                                                 |
|-----------------------|---------------------------------------------------------------------------------|
| Navigation Collection | Accounting, Supplier, Supplier Maintenance, left-menu, Supplier Change Request. |

2. Enter the Supplier ID into the Supplier ID field and select the Create New Request button.

Page | 1 - Quick Reference Guide

3. The *Addresses* screen will display. Select the **Next** button.

- 4. The *Submit* screen will display. In the *Email communication* field, enter the email address you want notification sent to regarding the edits.
- 5. In the *Comments* field, enter the following comments to request the name change:
  - A note stating that a current W-9 was sent to the Supplier Support Unit.
  - A description of the name change (e.g., DBA name change), followed by your name and phone number (so the Supplier Support Unit knows who submitted the request.)
- 6. Select the **Submit** button.