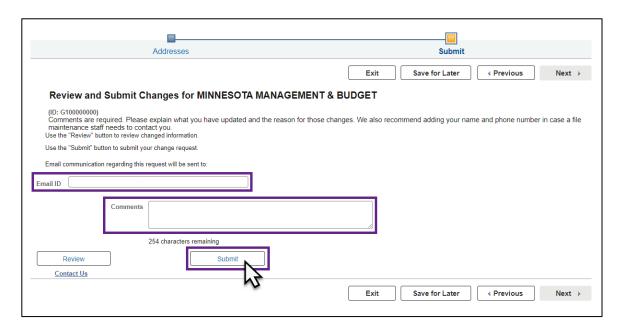

2. Enter the Supplier ID into the Supplier ID field and select the Create New Request button.

Page | 1 - Quick Reference Guide

3. The *Addresses* screen will display. Select the **Next** button.

- 4. The *Submit* screen will display. In the *Email communication* field, enter the email address you want notification sent to regarding the edits.
- 5. In the *Comments* field, enter the following comments to request the name change:
  - A note stating that a current W-9 was sent to the Supplier Support Unit.
  - A description of the name change (e.g., DBA name change), followed by your name and phone number (so the Supplier Support Unit knows who submitted the request.)
- 6. Select the **Submit** button.